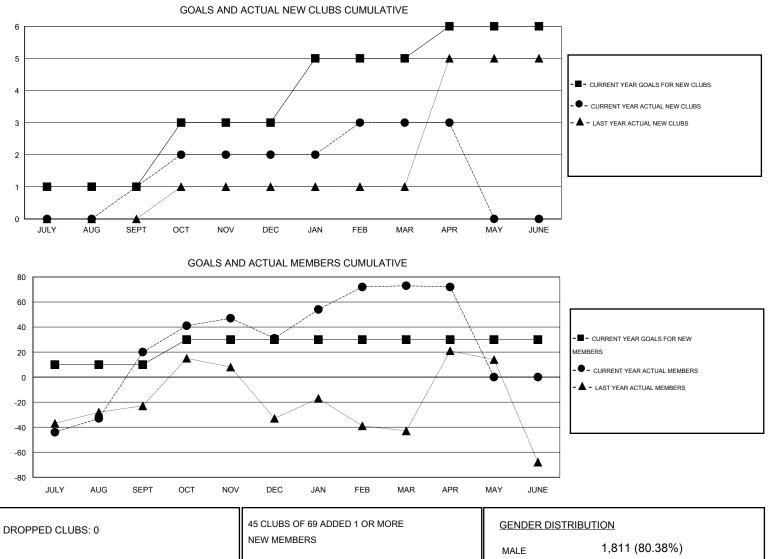

## LOCATION KINGDOM OF BHUTAN

Clubs Members RESULTS FOR 2013-2014 **RESULTS FOR 2013-2014** NEW CLUB ACTUAL NEW ACTUAL ACTUAL NET NEW MEMBER ACTUAL TOTAL ACTUAL ACTUAL NET QUARTER QUARTER GOAL CLUBS DROPPED GAIN/ GOAL MEMBERS DROPPED GAIN/ LOSS MEMBERS CLUBS LOSS ADDED 1 1 0 1 10 100 80 20 JULY/AUG/SEPT JULY/AUG/SEPT 2 0 20 33 11 1 1 44 OCT/NOV/DEC OCT/NOV/DEC 2 0 0 70 28 42 1 1 JAN/FEB/MAR JAN/FEB/MAR 1 0 0 0 0 4 5 -1 APR/MAY/JUNE APR/MAY/JUNE

|                 |     |                                          | MALE                | 1,811 (80.38%)<br>442 (19.62%) |            |
|-----------------|-----|------------------------------------------|---------------------|--------------------------------|------------|
| DROPPED MEMBERS |     |                                          | T LIVIALE           |                                |            |
| DECEASED        | 3   | CLICK HERE FOR HEALTH<br>ASSESSMENT DATA |                     |                                | 560        |
| CLUB CANCELLED  | 0   |                                          | FAMILY UNIT MEMBERS |                                | 569<br>252 |
| OTHER           | 143 |                                          | HEAD OF HOUSEHOLD   | HEAD OF HOUSEHOLD              |            |
| TOTAL           | 146 |                                          | NON-HEAD OF HOUSE   | NON-HEAD OF HOUSEHOLD          |            |
|                 | 140 |                                          |                     |                                |            |